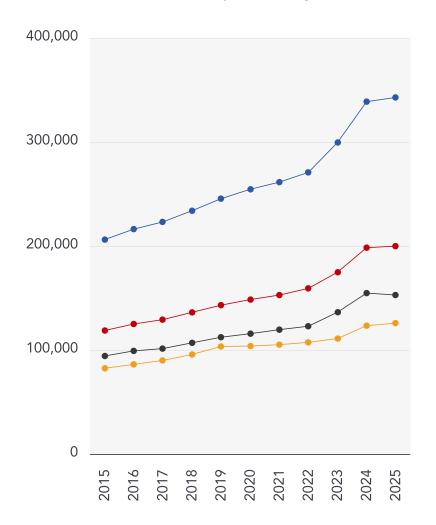

## 10 Year History of Average House Prices by Property Type in ST7

Detached

+66.29%

Semi-Detached

+68.31%

Terraced

+62.15%

Flat

+52.7%